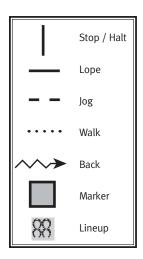

## LEVEL 1 • PATTERN P

The drawn description of this pattern is only intended for the general depiction of the pattern. Exhibitors should utilize the arena to best exhibit their horses.

Be ready at marker A.

Lope right lead to marker B and stop.

Execute a 360-degree turn on hindquarters right.

Lope left lead to marker C and stop.

Execute a 360-degree turn on the hindquarters left.

Jog to marker D and Stop. Back ten steps.