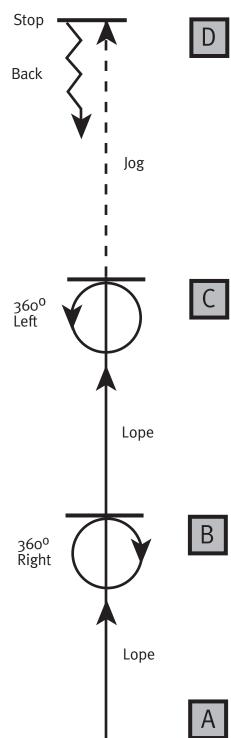

## LEVEL 1 • PATTERN P

The drawn description of this pattern is only intended for the general depiction of the pattern. Exhibitors should utilize the arena to best exhibit their horses.

Be ready at marker A.

Lope right lead to marker B and stop.

Execute a 360-degree turn on hindquarters right.

Lope left lead to marker C and stop.

Execute a 360-degree turn on the hindquarters left.

Jog to marker D and Stop. Back ten steps.

Return to the lineup at the jog or exit the arena at the jog.

This pattern is appropriate to use for all age groups

If used at a Regional or National Show, pattern may not be run from the lineup.